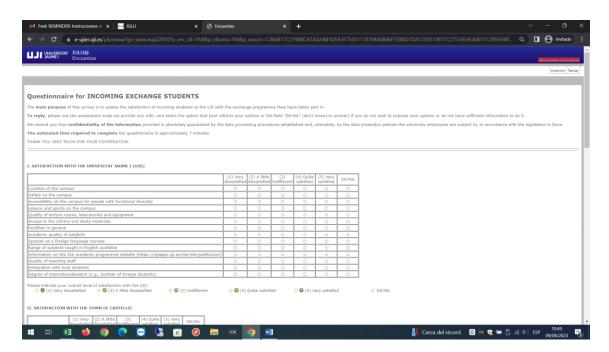

3. Fill up the survey according to your experience at UJI and in Castellón.

**4.** Please write down if you have any aspects which could be improved for the future students. Once you do it, Click "Submit" if you have finished completing the questionnaire. **No further modifications will be possible once it has been sent.** 