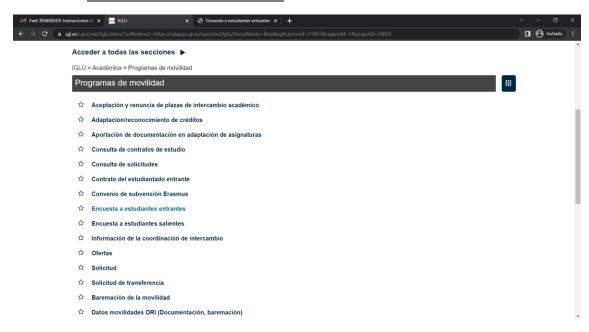

## Instructions to fill up the survey.

1. Click on Encuesta a estudiantes entrantes

2. Then, you will see screen with your name, arrival date and link to the survey. Please, click on the Link to the survey in order to fill it up.