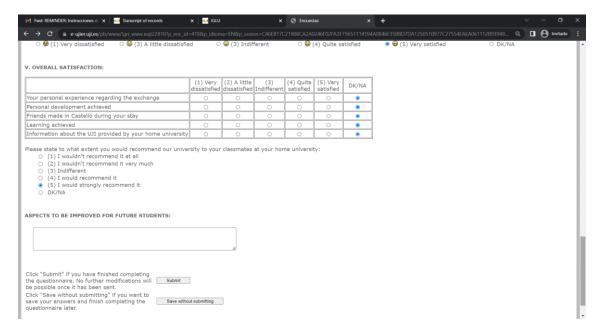

3. Fill up the survey according to your experience at UJI and in Castellón.

**4.** Please write down if you have any aspects which could be improved for the future students. Once you do it, Click "Submit" if you have finished completing the questionnaire. **No further modifications will be possible once it has been sent.** 