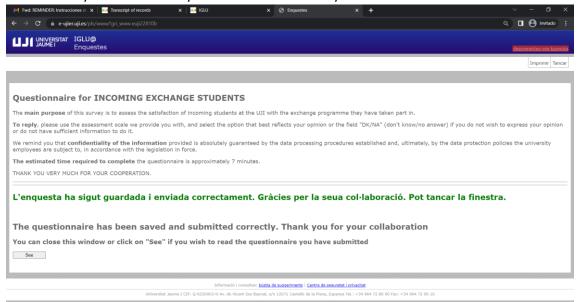

5. Click complete and submit

6. That is what you should see if you submitted it correctly