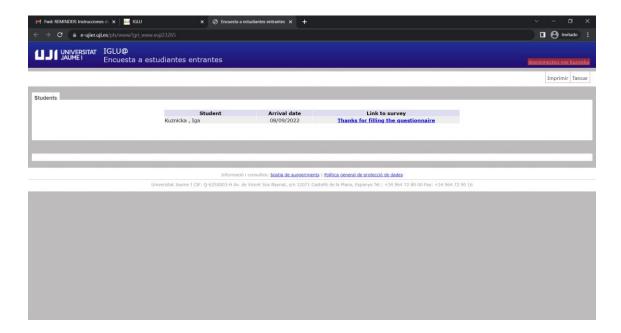

## Instructions to fill up the survey.

1. Click on Encuesta a estudiantes entrantes

2. Then, you will see screen with your name, arrival date and link to the survey. Please, click on the Link to the survey in order to fill it up.