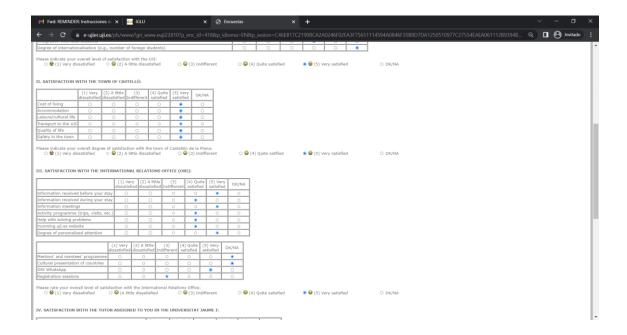

3. Fill up the survey according to your experience at UJI and in Castellón.

**4.** Please write down if you have any aspects which could be improved for the future students. Once you do it, Click "Submit" if you have finished completing the questionnaire. **No further modifications will be possible once it has been sent.** 

5. Click complete and submit

6. That is what you should see if you submitted it correctly